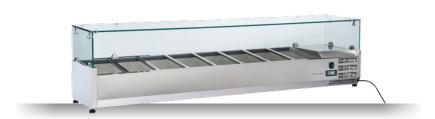

## **GENERAL FEATURES**

| Refrigerated horizontale showcase (Pans GN1/3)            |            |
|-----------------------------------------------------------|------------|
| Reingerated norizontale snowcase (Paris Givi/3)           | <u>.</u> _ |
| Stainless Steel exterior and interior                     | •          |
| Static Cooling                                            | •          |
| Automatic compressor cycle defrost                        | •          |
| Single copper pipe evaporator (No welding in the foaming) | •          |
| Digital Thermostat                                        | •          |
| N.4 Adjustable feet                                       | •          |
| Spacer set included                                       | •          |
| GN1/3 Pans are not included with the unit                 | •          |
| Tempered glass top                                        | •          |
| Energy efficiency class: -                                | •          |

## **TECHNICAL SPECIFICATIONS**

| Capacity                         | 73 L         |
|----------------------------------|--------------|
| Temperature                      | +2° ~ +8°C   |
| Consumption                      | 1.8 kWh/24h  |
| Rated Power                      | 160 W        |
| Noise level                      | 56 dB(A)     |
| Net Weight                       | 52 Kg        |
| Gross Weight                     | 83.5 Kg      |
| External Dimensions (WxDxH mm)   | 1800x395x440 |
| Internal Dimensions (WxDxH mm)   | 1450x310x163 |
| Packaging dimensions (WxDxH mm)  | 1940x465x460 |
| Loading quantities 20'/40'/40'HQ | 60/125/125   |